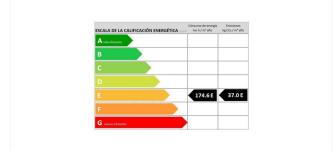

© Canaima Concept & Consulting, S.L.

| Primary energy source | Gas  |
|-----------------------|------|
| Year of construction  | 1985 |
| Energy certificate    |      |

| Energy consumption      | 174.60 kWh/(m²·a)   |
|-------------------------|---------------------|
| CO2 Emissionen          | 37.00 kg CO2/(m²·a) |
| Energy efficiency class | E                   |