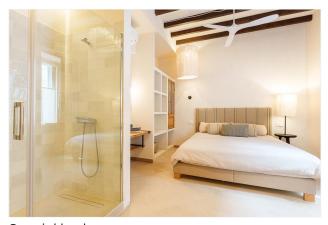

On the first floor there is a large bedroom with en-suite shower and washbasin and a separate room for the toilet offers additional privacy. An aesthetically pleasing utility room, a spacious living room with fireplace and views of the outside area complete the first floor. The bright and modern kitchen and dining room are accessible via a mezzanine level. The open-plan area is stylishly designed with a particular focus on contemporary design. From here you have access to the large covered terrace, which is ideal for al fresco dining.

Stylish townhouse in Capdepera

Special bedroom...

...with bathroom en suite

Open living area...

...with chimney

Large covered terrace...

...with outdoor lounge

Modern kitchen