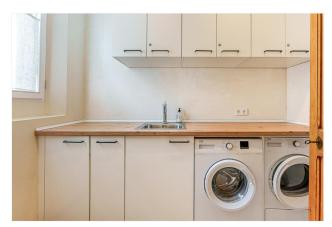

On the first floor there is a large bedroom with en-suite shower and washbasin and a separate room for the toilet offers additional privacy. An aesthetically pleasing utility room, a spacious living room with fireplace and views of the outside area complete the first floor. The bright and modern kitchen and dining room are accessible via a mezzanine level. The open-plan area is stylishly designed with a particular focus on contemporary design. From here you have access to the large covered terrace, which is ideal for al fresco dining.

### Equipment

Public electricity and water connection; hot water via air heat pump; air conditioning in every room via air heat pump; cistern; wood-burning fireplace; satellite TV and internet connection; decalcification system; double-glazed wooden windows; turquoise wooden persianas (shutters); illuminated outdoor pool approx. 16m²; BBQ area; large cellar; utility room with washing machine and dryer; alarm system; fitted kitchen with induction hob, integrated microwave, oven, dishwasher and combi fridge; furnished.