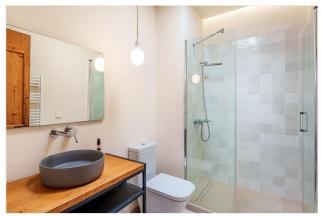

On the first floor there is a large bedroom with en-suite shower and washbasin and a separate room for the toilet offers additional privacy. An aesthetically pleasing utility room, a spacious living room with fireplace and views of the outside area complete the first floor. The bright and modern kitchen and dining room are accessible via a mezzanine level. The open-plan area is stylishly designed with a particular focus on contemporary design. From here you have access to the large covered terrace, which is ideal for al fresco dining.

Access to the large terrace

Guest bathroom

Third double bedroom

**Impressions** 

Fourth double bedroom

**Impressions** 

Corridor area on the 1st floor

Castle view from the terrace