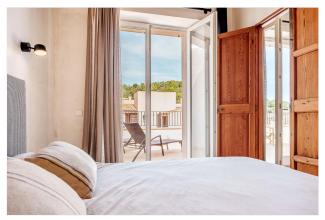

On the first floor there is a large bedroom with en-suite shower and washbasin and a separate room for the toilet offers additional privacy. An aesthetically pleasing utility room, a spacious living room with fireplace and views of the outside area complete the first floor. The bright and modern kitchen and dining room are accessible via a mezzanine level. The open-plan area is stylishly designed with a particular focus on contemporary design. From here you have access to the large covered terrace, which is ideal for al fresco dining.

Access to the large terrace

Guest bathroom

Third double bedroom

**Impressions** 

Fourth double bedroom

**Impressions** 

Corridor area on the 1st floor

Castle view from the terrace