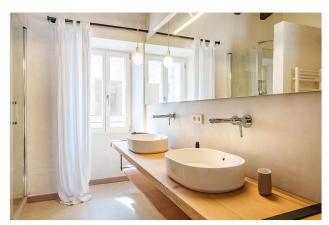

On the first floor there is a large bedroom with en-suite shower and washbasin and a separate room for the toilet offers additional privacy. An aesthetically pleasing utility room, a spacious living room with fireplace and views of the outside area complete the first floor. The bright and modern kitchen and dining room are accessible via a mezzanine level. The open-plan area is stylishly designed with a particular focus on contemporary design. From here you have access to the large covered terrace, which is ideal for al fresco dining.

Access to the large terrace

Guest bathroom

Third double bedroom

**Impressions** 

Fourth double bedroom

**Impressions** 

Corridor area on the 1st floor

Castle view from the terrace