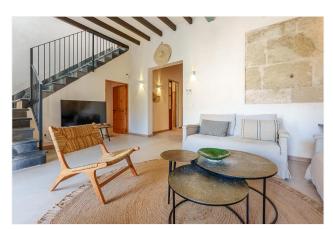

On the first floor there is a large bedroom with en-suite shower and washbasin and a separate room for the toilet offers additional privacy. An aesthetically pleasing utility room, a spacious living room with fireplace and views of the outside area complete the first floor. The bright and modern kitchen and dining room are accessible via a mezzanine level. The open-plan area is stylishly designed with a particular focus on contemporary design. From here you have access to the large covered terrace, which is ideal for al fresco dining.

Stylish townhouse in Capdepera

Special bedroom...

...with bathroom en suite

Open living area...

...with chimney

Large covered terrace...

...with outdoor lounge

Modern kitchen