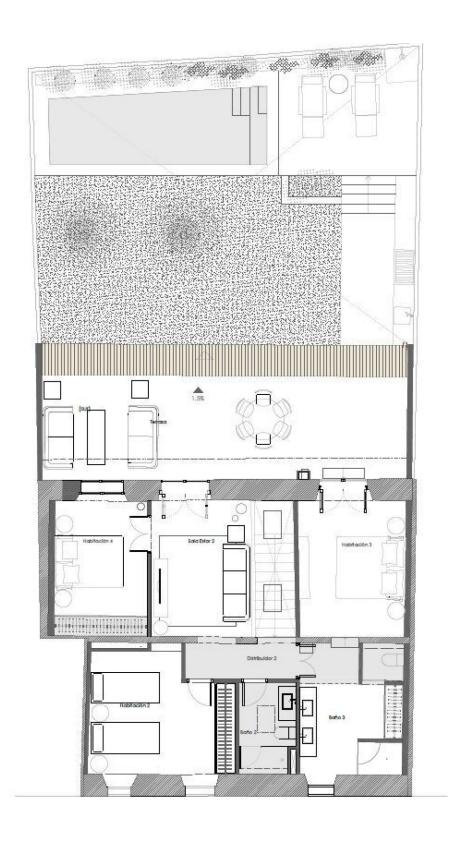

## 1st upper floor

On the first floor there is a large bedroom with en-suite shower and washbasin and a separate room for the toilet offers additional privacy. An aesthetically pleasing utility room, a spacious living room with fireplace and views of the outside area complete the first floor. The bright and modern kitchen and dining room are accessible via a mezzanine level. The open-plan area is stylishly designed with a particular focus on contemporary design. From here you have access to the large covered terrace, which is ideal for al fresco dining.