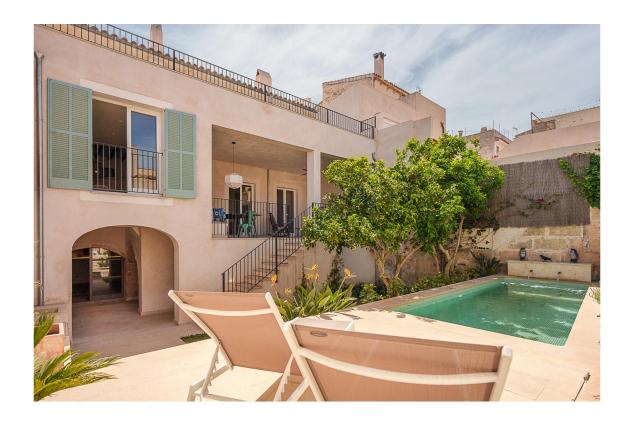

# Object description

This impressive townhouse in Capdepera with approx. 214m<sup>2</sup> of living space offers modern comfort and contemporary design on two floors. This house is perfect for families looking for a luxurious retreat in Mallorca.

The outdoor area of the house is a real highlight, with a well-kept garden, a large covered terrace, a refreshing pool and a barbecue area, it offers plenty of space for sociable summer evenings.

The house also has a large approx.  $90n^2$  cellar, which could be used flexibly as a wine cellar (bodega), event room, work area or fitness room. A utility room also offers further practical storage options.

### Equipment

Public electricity and water connection; hot water via air heat pump; air conditioning in every room via air heat pump; cistern; wood-burning fireplace; satellite TV and internet connection; decalcification system; double-glazed wooden windows; turquoise wooden persianas (shutters); illuminated outdoor pool approx. 16m²; BBQ area; large cellar; utility room with washing machine and dryer; alarm system; fitted kitchen with induction hob, integrated microwave, oven, dishwasher and combi fridge; furnished.