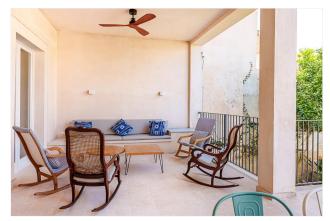

The outdoor area of the house is a real highlight, with a well-kept garden, a large covered terrace, a refreshing pool and a barbecue area, it offers plenty of space for sociable summer evenings.

The house also has a large approx.  $90n^2$  cellar, which could be used flexibly as a wine cellar (bodega), event room, work area or fitness room. A utility room also offers further practical storage options.

Dining Room

Garden area

Outdoor pool

Cellar - space for a bodega

Utility room

Videobesichtigung

Master bedroom with...

...open bathroom en suite