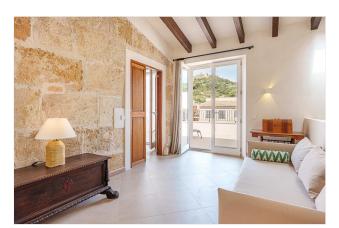

On the first floor there is a large bedroom with en-suite shower and washbasin and a separate room for the toilet offers additional privacy. An aesthetically pleasing utility room, a spacious living room with fireplace and views of the outside area complete the first floor. The bright and modern kitchen and dining room are accessible via a mezzanine level. The open-plan area is stylishly designed with a particular focus on contemporary design. From here you have access to the large covered terrace, which is ideal for al fresco dining.