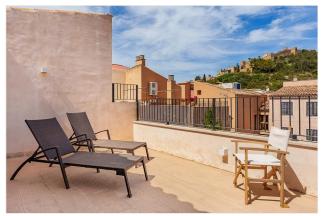

The outdoor area of the house is a real highlight, with a well-kept garden, a large covered terrace, a refreshing pool and a barbecue area, it offers plenty of space for sociable summer evenings.

The house also has a large approx.  $90n^2$  cellar, which could be used flexibly as a wine cellar (bodega), event room, work area or fitness room. A utility room also offers further practical storage options.

Access to the large terrace

Guest bathroom

Third double bedroom

**Impressions** 

Fourth double bedroom

**Impressions** 

Corridor area on the 1st floor

Castle view from the terrace