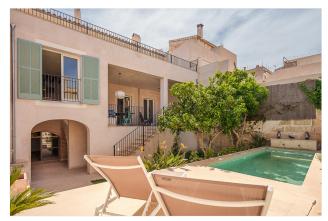

# Object description

This impressive townhouse in Capdepera with approx. 214m<sup>2</sup> of living space offers modern comfort and contemporary design on two floors. This house is perfect for families looking for a luxurious retreat in Mallorca.

The outdoor area of the house is a real highlight, with a well-kept garden, a large covered terrace, a refreshing pool and a barbecue area, it offers plenty of space for sociable summer evenings.

The house also has a large approx.  $90n^2$  cellar, which could be used flexibly as a wine cellar (bodega), event room, work area or fitness room. A utility room also offers further practical storage options.