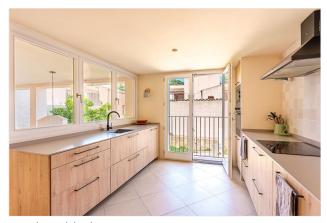

On the first floor there is a large bedroom with en-suite shower and washbasin and a separate room for the toilet offers additional privacy. An aesthetically pleasing utility room, a spacious living room with fireplace and views of the outside area complete the first floor. The bright and modern kitchen and dining room are accessible via a mezzanine level. The open-plan area is stylishly designed with a particular focus on contemporary design. From here you have access to the large covered terrace, which is ideal for al fresco dining.

### Equipment

Public electricity and water connection; hot water via air heat pump; air conditioning in every room via air heat pump; cistern; wood-burning fireplace; satellite TV and internet connection; decalcification system; double-glazed wooden windows; turquoise wooden persianas (shutters); illuminated outdoor pool approx. 16m²; BBQ area; large cellar; utility room with washing machine and dryer; alarm system; fitted kitchen with induction hob, integrated microwave, oven, dishwasher and combi fridge; furnished.

Stylish townhouse in Capdepera

Special bedroom...

...with bathroom en suite

Open living area...

...with chimney

Large covered terrace...

...with outdoor lounge

Modern kitchen