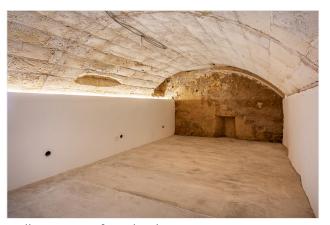

The outdoor area of the house is a real highlight, with a well-kept garden, a large covered terrace, a refreshing pool and a barbecue area, it offers plenty of space for sociable summer evenings.

The house also has a large approx.  $90n^2$  cellar, which could be used flexibly as a wine cellar (bodega), event room, work area or fitness room. A utility room also offers further practical storage options.

Dining Room

Garden area

Outdoor pool

Cellar - space for a bodega

Utility room

Videobesichtigung

Master bedroom with...

...open bathroom en suite