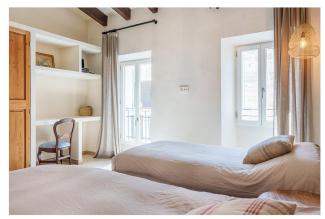

On the first floor there is a large bedroom with en-suite shower and washbasin and a separate room for the toilet offers additional privacy. An aesthetically pleasing utility room, a spacious living room with fireplace and views of the outside area complete the first floor. The bright and modern kitchen and dining room are accessible via a mezzanine level. The open-plan area is stylishly designed with a particular focus on contemporary design. From here you have access to the large covered terrace, which is ideal for al fresco dining.

Access to the large terrace

Guest bathroom

Third double bedroom

**Impressions** 

Fourth double bedroom

**Impressions** 

Corridor area on the 1st floor

Castle view from the terrace