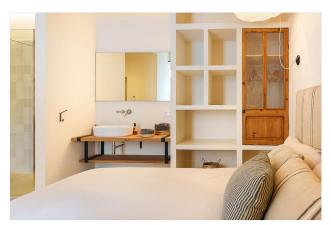

On the first floor there is a large bedroom with en-suite shower and washbasin and a separate room for the toilet offers additional privacy. An aesthetically pleasing utility room, a spacious living room with fireplace and views of the outside area complete the first floor. The bright and modern kitchen and dining room are accessible via a mezzanine level. The open-plan area is stylishly designed with a particular focus on contemporary design. From here you have access to the large covered terrace, which is ideal for al fresco dining.

Stylish townhouse in Capdepera

Special bedroom...

...with bathroom en suite

Open living area...

...with chimney

Large covered terrace...

...with outdoor lounge

Modern kitchen