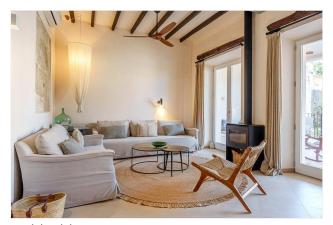

On the first floor there is a large bedroom with en-suite shower and washbasin and a separate room for the toilet offers additional privacy. An aesthetically pleasing utility room, a spacious living room with fireplace and views of the outside area complete the first floor. The bright and modern kitchen and dining room are accessible via a mezzanine level. The open-plan area is stylishly designed with a particular focus on contemporary design. From here you have access to the large covered terrace, which is ideal for al fresco dining.

Stylish townhouse in Capdepera

Special bedroom...

...with bathroom en suite

Open living area...

...with chimney

Large covered terrace...

...with outdoor lounge

Modern kitchen