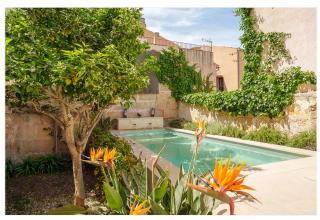

The outdoor area of the house is a real highlight, with a well-kept garden, a large covered terrace, a refreshing pool and a barbecue area, it offers plenty of space for sociable summer evenings.

The house also has a large approx.  $90n^2$  cellar, which could be used flexibly as a wine cellar (bodega), event room, work area or fitness room. A utility room also offers further practical storage options.

### Equipment

Public electricity and water connection; hot water via air heat pump; air conditioning in every room via air heat pump; cistern; wood-burning fireplace; satellite TV and internet connection; decalcification system; double-glazed wooden windows; turquoise wooden persianas (shutters); illuminated outdoor pool approx. 16m²; BBQ area; large cellar; utility room with washing machine and dryer; alarm system; fitted kitchen with induction hob, integrated microwave, oven, dishwasher and combi fridge; furnished.

Dining Room

Garden area

Outdoor pool

Cellar - space for a bodega

Utility room

Videobesichtigung

Master bedroom with...

...open bathroom en suite