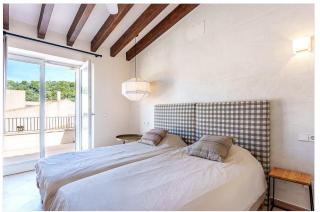

On the first floor there is a large bedroom with en-suite shower and washbasin and a separate room for the toilet offers additional privacy. An aesthetically pleasing utility room, a spacious living room with fireplace and views of the outside area complete the first floor. The bright and modern kitchen and dining room are accessible via a mezzanine level. The open-plan area is stylishly designed with a particular focus on contemporary design. From here you have access to the large covered terrace, which is ideal for al fresco dining.

Stylish townhouse in Capdepera

Special bedroom...

...with bathroom en suite

Open living area...

...with chimney

Large covered terrace...

...with outdoor lounge

Modern kitchen