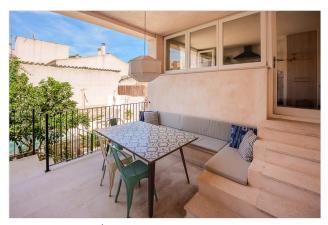

On the first floor there is a large bedroom with en-suite shower and washbasin and a separate room for the toilet offers additional privacy. An aesthetically pleasing utility room, a spacious living room with fireplace and views of the outside area complete the first floor. The bright and modern kitchen and dining room are accessible via a mezzanine level. The open-plan area is stylishly designed with a particular focus on contemporary design. From here you have access to the large covered terrace, which is ideal for al fresco dining.

Access to the large terrace

Guest bathroom

Third double bedroom

**Impressions** 

Fourth double bedroom

**Impressions** 

Corridor area on the 1st floor

Castle view from the terrace