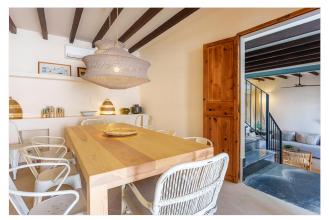

On the first floor there is a large bedroom with en-suite shower and washbasin and a separate room for the toilet offers additional privacy. An aesthetically pleasing utility room, a spacious living room with fireplace and views of the outside area complete the first floor. The bright and modern kitchen and dining room are accessible via a mezzanine level. The open-plan area is stylishly designed with a particular focus on contemporary design. From here you have access to the large covered terrace, which is ideal for al fresco dining.

Dining Room

Garden area

Outdoor pool

Cellar - space for a bodega

Utility room

Videobesichtigung

Master bedroom with...

...open bathroom en suite