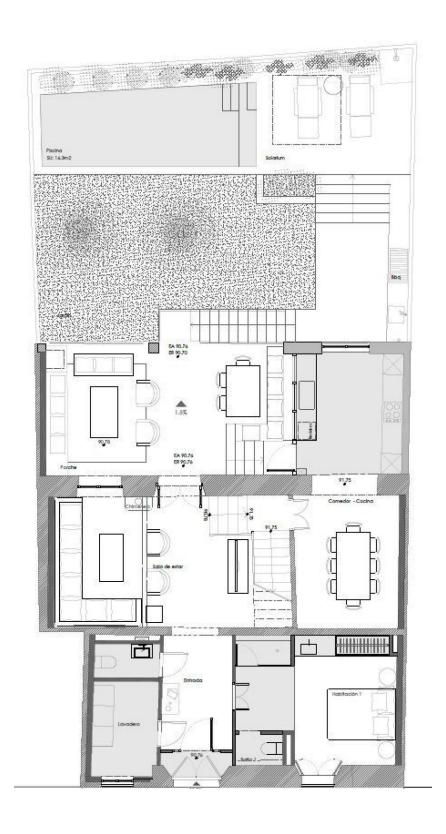

#### Ground floor

On the first floor there is a large bedroom with en-suite shower and washbasin and a separate room for the toilet offers additional privacy. An aesthetically pleasing utility room, a spacious living room with fireplace and views of the outside area complete the first floor. The bright and modern kitchen and dining room are accessible via a mezzanine level. The open-plan area is stylishly designed with a particular focus on contemporary design. From here you have access to the large covered terrace, which is ideal for al fresco dining.

The outdoor area of the house is a real highlight, with a well-kept garden, a large covered terrace, a refreshing pool and a barbecue area, it offers plenty of space for sociable summer evenings.

The house also has a large approx.  $90n^2$  cellar, which could be used flexibly as a wine cellar (bodega), event room, work area or fitness room. A utility room also offers further practical storage options.