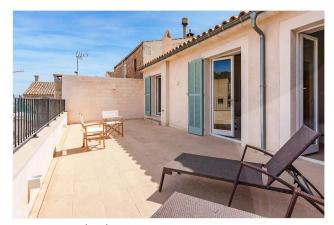

The outdoor area of the house is a real highlight, with a well-kept garden, a large covered terrace, a refreshing pool and a barbecue area, it offers plenty of space for sociable summer evenings.

The house also has a large approx.  $90n^2$  cellar, which could be used flexibly as a wine cellar (bodega), event room, work area or fitness room. A utility room also offers further practical storage options.

Access to the large terrace

Guest bathroom

Third double bedroom

**Impressions** 

Fourth double bedroom

**Impressions** 

Corridor area on the 1st floor

Castle view from the terrace