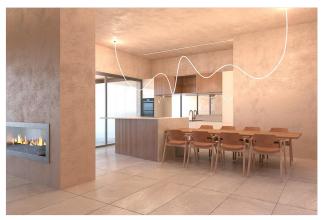

The flat is located on the first floor on the right and has three bedrooms, each with an en suite bathroom with a ground-level shower. Only the bathroom of the master bedroom has an additional bathtub and the room has its own balcony. There is a guest WC, as well as a utility room. The flat comes with a high-quality modern fitted kitchen, which is integrated into the approx. 61m² living room as an open kitchen. Large panoramic windows provide a light-flooded ambience in the living room, which is fronted by a covered south-east balcony of approx. 33m². Enjoy the wide view of the surroundings all year round. For a pleasant living atmosphere, all rooms are equipped with underfloor heating and air conditioning. In addition, two underground parking spaces are available.

Access to the private roof terrace

New build flat with roof terrace

Fitted kitchen

Online viewing

Exterior view of the south-east façade

Facade + underground car park entrance