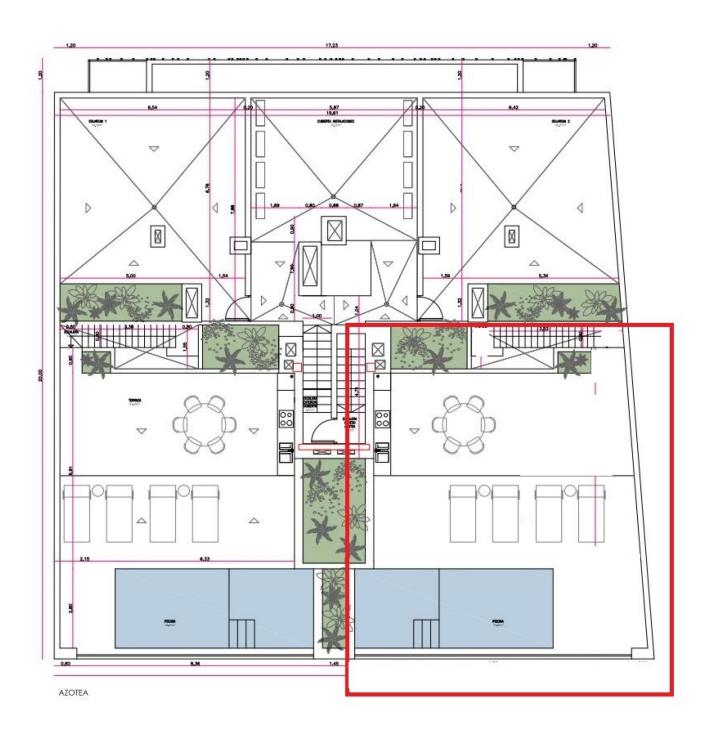

As a special highlight, this high-quality flat offers private access to the, approx. 73m<sup>2</sup> large private roof terrace and the approx. 19m<sup>2</sup> large pool. This additional outdoor space is ideal for enjoying the sun or spending sociable evenings outdoors.

# Grundriss