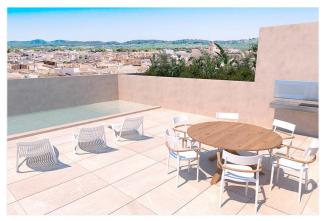

As a special highlight, this high-quality flat offers private access to the, approx. 73m<sup>2</sup> large private roof terrace and the approx. 19m<sup>2</sup> large pool. This additional outdoor space is ideal for enjoying the sun or spending sociable evenings outdoors.

Access to the private roof terrace

New build flat with roof terrace

Fitted kitchen

Online viewing

Exterior view of the south-east façade

Facade + underground car park entrance