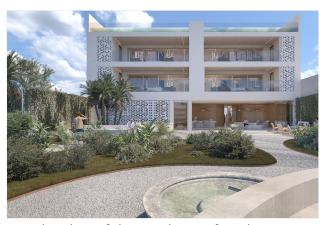

# Object description

This new building complex is being constructed on the outskirts of Artà. Construction is expected to begin in autumn 2023. A total of four luxury flats and one commercial space will be built. The location near the town centre offers quick access in all directions.

Access to the private roof terrace

New build flat with roof terrace

Fitted kitchen

Online viewing

Exterior view of the south-east façade

Facade + underground car park entrance