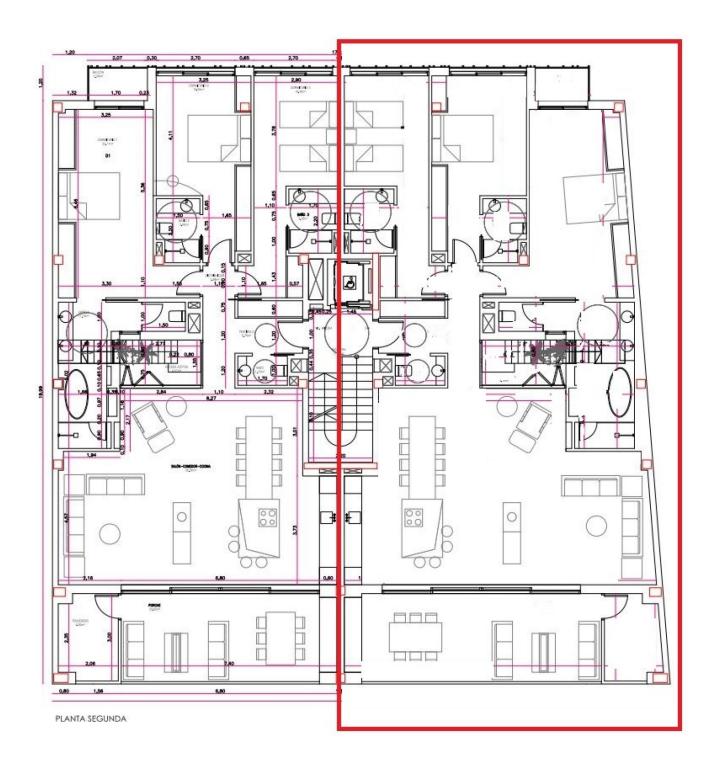

The flat is located on the first floor on the right and has three bedrooms, each with an en suite bathroom with a ground-level shower. Only the bathroom of the master bedroom has an additional bathtub and the room has its own balcony. There is a guest WC, as well as a utility room. The flat comes with a high-quality modern fitted kitchen, which is integrated into the approx. 61m² living room as an open kitchen. Large panoramic windows provide a light-flooded ambience in the living room, which is fronted by a covered south-east balcony of approx. 33m². Enjoy the wide view of the surroundings all year round. For a pleasant living atmosphere, all rooms are equipped with underfloor heating and air conditioning. In addition, two underground parking spaces are available.

# Grundriss