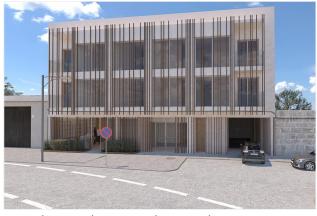

# NEW CONSTRUCTION: Luxury penthouse flat, large balcony, private roof terrace with pool and far-reaching view

07570 Artà (Spanien), Upper floor apartment - for sale

CCC-Ref.: F-0075-02-R

Living area approx.: 186.67 m<sup>2</sup> - Rooms: 4 - Purchase Price: 1,150,000 EUR

# Object description

This new building complex is being constructed on the outskirts of Artà. Construction is expected to begin in autumn 2023. A total of four luxury flats and one commercial space will be built. The location near the town centre offers quick access in all directions.

The flat is located on the first floor on the right and has three bedrooms, each with an en suite bathroom with a ground-level shower. Only the bathroom of the master bedroom has an additional bathtub and the room has its own balcony. There is a guest WC, as well as a utility room. The flat comes with a high-quality modern fitted kitchen, which is integrated into the approx. 61m² living room as an open kitchen. Large panoramic windows provide a light-flooded ambience in the living room, which is fronted by a covered south-east balcony of approx. 33m². Enjoy the wide view of the surroundings all year round. For a pleasant living atmosphere, all rooms are equipped with underfloor heating and air conditioning. In addition, two underground parking spaces are available.

Access to the private roof terrace

New build flat with roof terrace

Fitted kitchen

Online viewing

Exterior view of the south-east façade

Facade + underground car park entrance