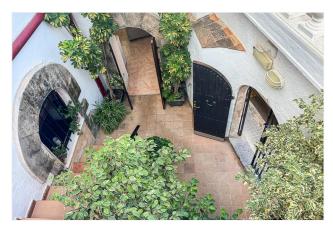

## Object description

This exclusive village restaurant with vaulted dining room, typical Mallorcan fireplace and roof-garden looks for a new owner! The atmosphere of these spaces stands out over the classic and modern restaurants. Here you come to spend a pleasant evening in a luxurious, typical Mallorcan environment and to enjoy the gastronomic delights from A to Z. The historic walls have been used as a restaurant for more than 40 years. For the limited number of space for diners (about 25 diners in the vaulted dining room, about 25 in the roof garden) the restaurant needs few workers. Through a Mediterranean entrance patio, you enter the hall which has a bar counter. Some steps lead to the vault with typical chimney, which is responsible, in the colder months, to provide a cozy and romantic atmosphere. The dining room has a door that connects with the kitchen, fully equipped, about 35 m². A staircase leads to the upper floor where are the extraordinary bathrooms for guests. On warm Mediterranean summer nights, guests love to eat on the roof terrace (garden terrace) with its pleasant breeze, which is accessed by the staircase in the courtyard. Of course, it is up to the new owner / manager to implement their own restaurant concept in this special property!

Teaser\_mit Text

Evening ambience roof garden

Area with Majorcan fireplace

Romantic patio

Online viewing