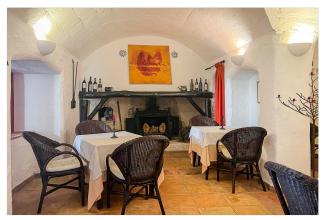

## Object description

This exclusive village restaurant with vaulted dining room, typical Mallorcan fireplace and roof-garden looks for a new owner! The atmosphere of these spaces stands out over the classic and modern restaurants. Here you come to spend a pleasant evening in a luxurious, typical Mallorcan environment and to enjoy the gastronomic delights from A to Z. The historic walls have been used as a restaurant for more than 40 years. For the limited number of space for diners (about 25 diners in the vaulted dining room, about 25 in the roof garden) the restaurant needs few workers. Through a Mediterranean entrance patio, you enter the hall which has a bar counter. Some steps lead to the vault with typical chimney, which is responsible, in the colder months, to provide a cozy and romantic atmosphere. The dining room has a door that connects with the kitchen, fully equipped, about 35 m². A staircase leads to the upper floor where are the extraordinary bathrooms for guests. On warm Mediterranean summer nights, guests love to eat on the roof terrace (garden terrace) with its pleasant breeze, which is accessed by the staircase in the courtyard. Of course, it is up to the new owner / manager to implement their own restaurant concept in this special property!

Teaser\_mit Text

Evening ambience roof garden

Area with Majorcan fireplace

Romantic patio

Online viewing