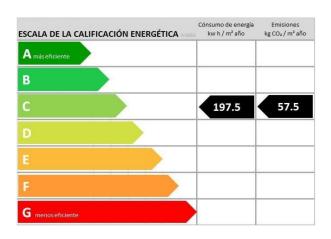

## **Energy certificate**

| Year of construction    | 1935                |
|-------------------------|---------------------|
| Primary energy source   | Strom               |
| Energy consumption      | 197.50 kWh/(m²·a)   |
| CO2 Emissionen          | 57.50 kg CO2/(m²·a) |
| Energy efficiency class | С                   |