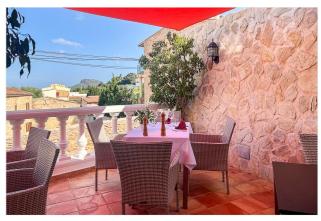

## Object description

This exclusive village restaurant with vaulted dining room, typical Mallorcan fireplace and roof-garden looks for a new owner! The atmosphere of these spaces stands out over the classic and modern restaurants. Here you come to spend a pleasant evening in a luxurious, typical Mallorcan environment and to enjoy the gastronomic delights from A to Z. The historic walls have been used as a restaurant for more than 40 years. For the limited number of space for diners (about 25 diners in the vaulted dining room, about 25 in the roof garden) the restaurant needs few workers. Through a Mediterranean entrance patio, you enter the hall which has a bar counter. Some steps lead to the vault with typical chimney, which is responsible, in the colder months, to provide a cozy and romantic atmosphere. The dining room has a door that connects with the kitchen, fully equipped, about 35 m². A staircase leads to the upper floor where are the extraordinary bathrooms for guests. On warm Mediterranean summer nights, guests love to eat on the roof terrace (garden terrace) with its pleasant breeze, which is accessed by the staircase in the courtyard. Of course, it is up to the new owner / manager to implement their own restaurant concept in this special property!

Teaser\_mit Text

Evening ambience roof garden

Area with Majorcan fireplace

Romantic patio

Online viewing