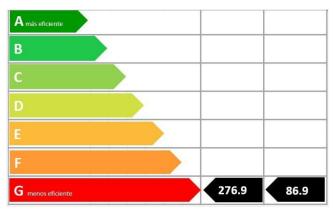

| CCC-Ref.                     | N-0081                                                                                                                                                                                                                             |
|------------------------------|------------------------------------------------------------------------------------------------------------------------------------------------------------------------------------------------------------------------------------|
| Types of properties          | Apartment, Etagenwohnung                                                                                                                                                                                                           |
| Address                      | 07590 Cala Ratjada<br>Mallorca<br>Spanien                                                                                                                                                                                          |
| Floor                        | 2                                                                                                                                                                                                                                  |
| Floors in the house          | 3                                                                                                                                                                                                                                  |
| Living area approx.          | 82 m <sup>2</sup>                                                                                                                                                                                                                  |
| Usable area approx.          | 91 m²                                                                                                                                                                                                                              |
| Balcony/terrace area approx. | 10 m <sup>2</sup>                                                                                                                                                                                                                  |
| Rooms                        | 4                                                                                                                                                                                                                                  |
| Bedrooms                     | 3                                                                                                                                                                                                                                  |
| Bathrooms                    | 2                                                                                                                                                                                                                                  |
| Balconies                    | 1                                                                                                                                                                                                                                  |
| Pets                         | permitted                                                                                                                                                                                                                          |
| Main energy source           | Electricity                                                                                                                                                                                                                        |
| Year of construction         | 1982                                                                                                                                                                                                                               |
| State                        | Well-kept                                                                                                                                                                                                                          |
| Available from               | inmediately                                                                                                                                                                                                                        |
| Total parking spaces         | 1                                                                                                                                                                                                                                  |
| Type of pitch                | Underground parking space                                                                                                                                                                                                          |
| furnished                    | yes                                                                                                                                                                                                                                |
| Surroundings                 | Pharmacy, Bus, Shopping facilities, Fitness, Primary school,<br>Harbour, Hotels, Kindergarden, Close to the sea, Park, Post<br>Office, Calm area, Playground, Close to the beach, Forest,<br>Residential complex, Residential area |
| Equipment / Characteristics  | Abstellraum, Air-conditioned, Badewanne, Balkon,<br>Einbauküche, Tiled floor, Underground car park, Vollmöbliert                                                                                                                   |