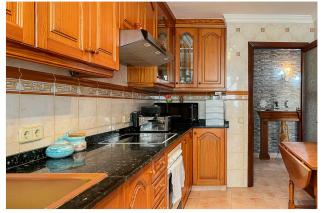

The flat is located on the second floor of a residential complex without a lift and offers a total of three bedrooms, providing ample space and comfort for families and guests. A fitted kitchen, a utility room and two bathrooms with bathtub complete the practical features of the flat. The living room is flooded with light and provides direct access to an approx. 10 m<sup>2</sup> covered corner balcony. This balcony is perfect for cosy evenings outdoors with a view of the natural surroundings.

#### Equipment

Fitted kitchen; ceramic hob; cooker; fridge combi; microwave; washing machine; air conditioning in the living room; tiles; Fitted wardrobes in all bedrooms; 2 bathrooms with bathtub and bidet; balcony; wooden windows; window shutters colour beige; 1 underground parking space with automatic gate; electricity; water; pre-installed chimney connection; SAT-TV; telephone; internet

Mob +34 682 755 801

Online viewing

Bedroom

Kitchen

Entrance

Bedroom

Bathroom with bathtub

N-0081\_Bild\_Energie