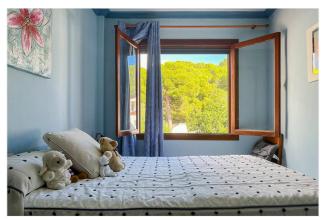

The flat is located on the second floor of a residential complex without a lift and offers a total of three bedrooms, providing ample space and comfort for families and guests. A fitted kitchen, a utility room and two bathrooms with bathtub complete the practical features of the flat. The living room is flooded with light and provides direct access to an approx. 10 m<sup>2</sup> covered corner balcony. This balcony is perfect for cosy evenings outdoors with a view of the natural surroundings.

#### Equipment

Fitted kitchen; ceramic hob; cooker; fridge combi; microwave; washing machine; air conditioning in the living room; tiles; Fitted wardrobes in all bedrooms; 2 bathrooms with bathtub and bidet; balcony; wooden windows; window shutters colour beige; 1 underground parking space with automatic gate; electricity; water; pre-installed chimney connection; SAT-TV; telephone; internet